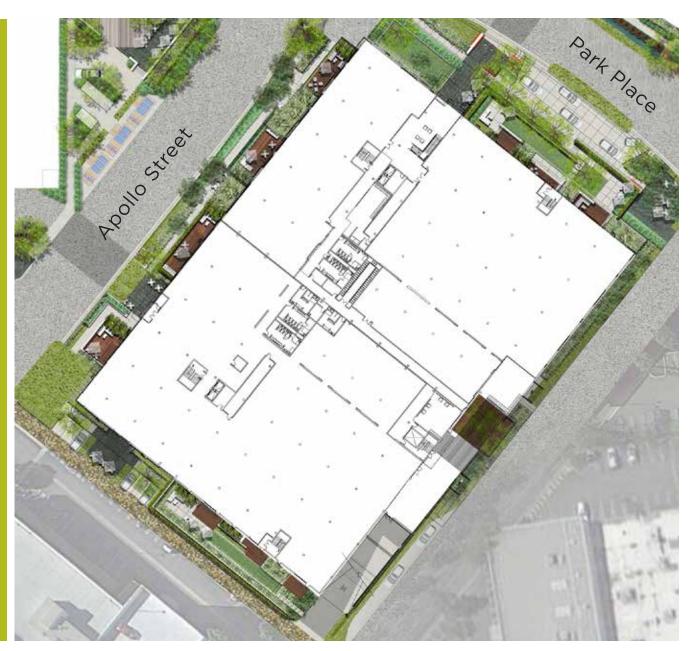

#### **OVERVIEW**

2 story office2 levels of on-site parking

**BUILDING RENTABLE** 103,000 rsf

**FLOOR SIZE** 51,500 rsf

**DIVISIBILITY** 10,000-51,500 rsf

**CEILING HEIGHT**14 ft clear