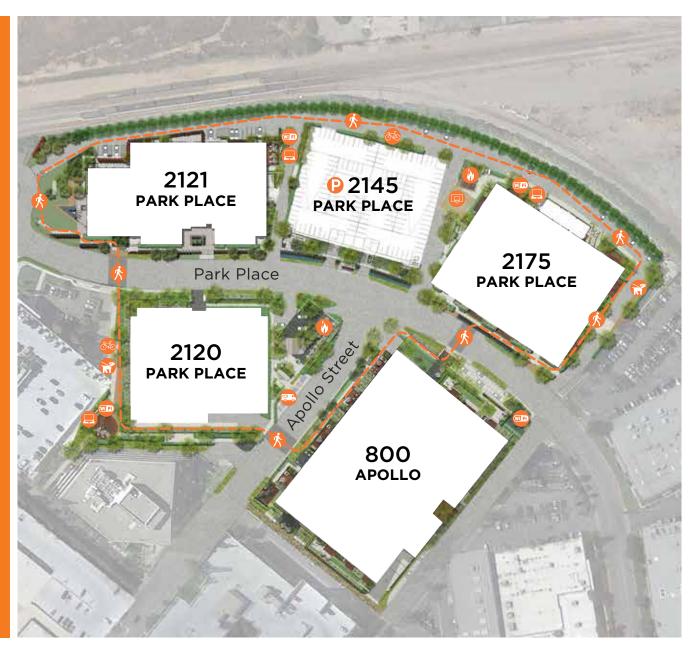

# 800 APOLLO

#### 800 APOLLO

**OVERVIEW** 

2 story office2 levels of on-site parking

**BUILDING RENTABLE** 195,000 rsf

**FLOOR SIZE** 47,500 rsf

**DIVISIBILITY** 7,800-95,000 rsf

**CEILING HEIGHT**14 ft clear

**OVERVIEW** 

2 story office1 level of on-site parking

**BUILDING RENTABLE** 113,000 rsf

**FLOOR SIZE** 56,657 rsf

**DIVISIBILITY** 5,500-56,657 rsf

**CEILING HEIGHT**14 ft clear

overview2 story office1 level of on-site parking

**BUILDING RENTABLE** 130,000 rsf

**FLOOR SIZE** 65,000 rsf

**DIVISIBILITY** 20,000-130,000 rsf

**CEILING HEIGHT**14 ft clear

#### **OVERVIEW**

2 story office2 levels of on-site parking

**BUILDING RENTABLE** 103,000 rsf

**FLOOR SIZE** 51,500 rsf

**DIVISIBILITY** 10,000-51,500 rsf

**CEILING HEIGHT**14 ft clear