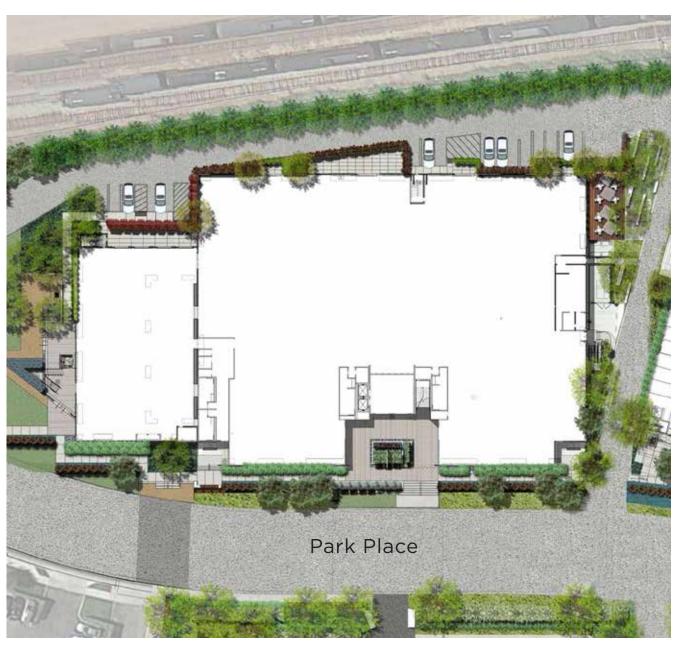

#### 800 APOLLO

**OVERVIEW** 

2 story office2 levels of on-site parking

**BUILDING RENTABLE** 195,000 rsf

**FLOOR SIZE** 47,500 rsf

**DIVISIBILITY** 7,800-95,000 rsf

**CEILING HEIGHT**14 ft clear

**OVERVIEW** 