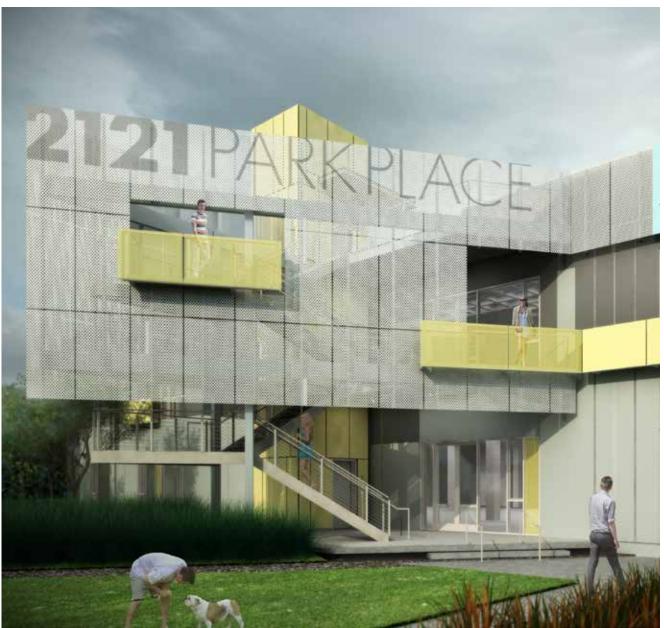

# 800 APOLLO

#### 800 APOLLO

**OVERVIEW** 

2 story office2 levels of on-site parking

**BUILDING RENTABLE** 195,000 rsf

**FLOOR SIZE** 47,500 rsf

**DIVISIBILITY** 7,800-95,000 rsf

**CEILING HEIGHT**14 ft clear

**OVERVIEW** 