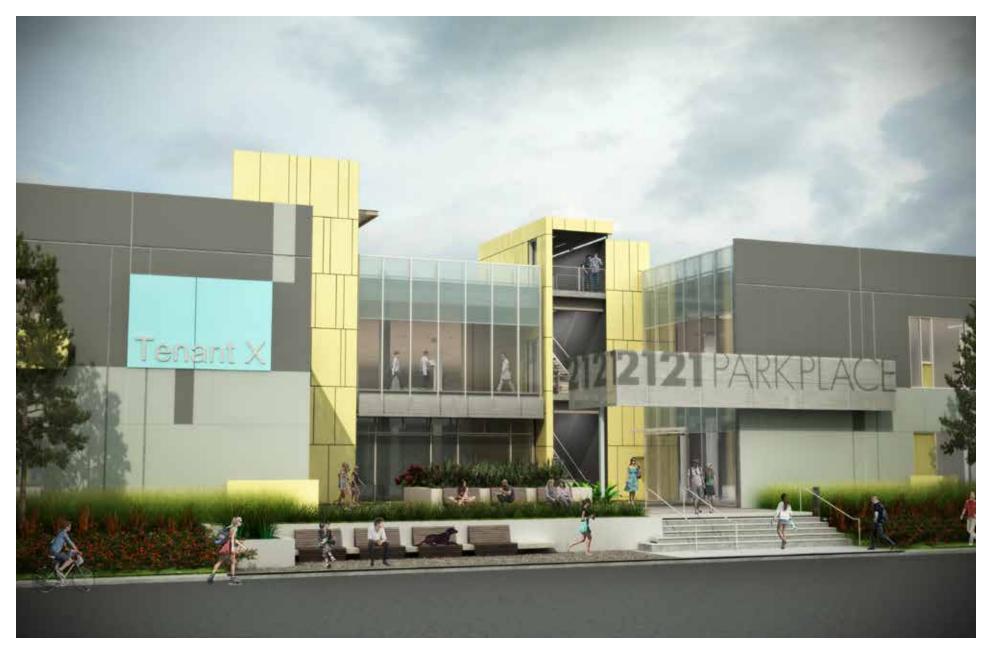

# 800 APOLLO

#### 800 APOLLO

**OVERVIEW** 

2 story office2 levels of on-site parking

**BUILDING RENTABLE** 195,000 rsf

**FLOOR SIZE** 47,500 rsf

**DIVISIBILITY** 7,800-95,000 rsf

**CEILING HEIGHT**14 ft clear

**OVERVIEW** 