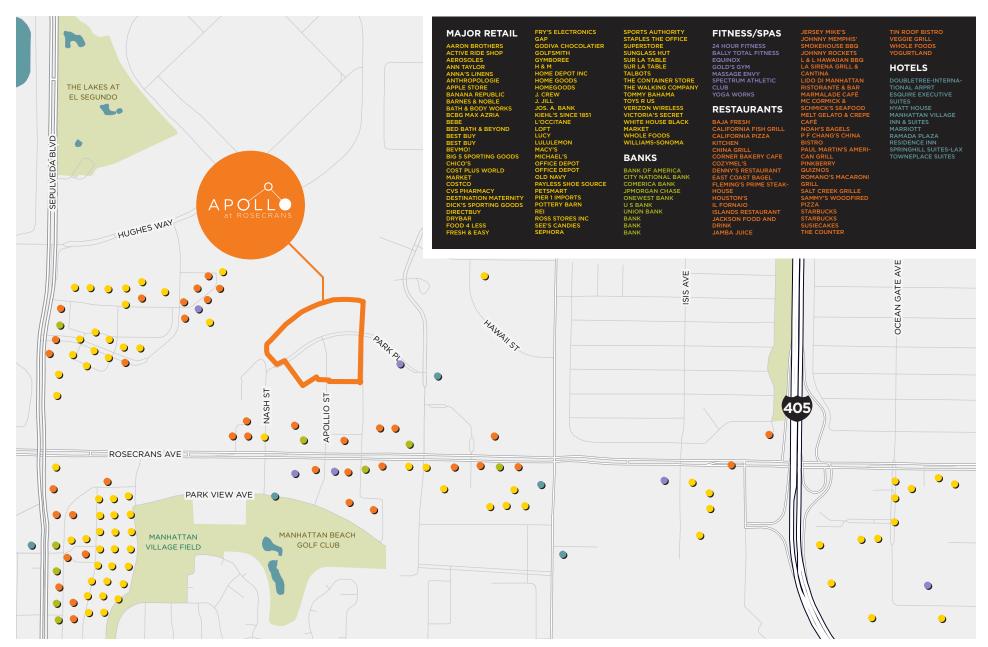

### NEIGHBORHOOD AMENITIES

#### LOCAL ADVANTAGES

**20 Restaurants** with a wide range of price points

**Bank Branches** for all major financial institutions

Numerous Hotels at varying hospitality levels

**3 Fitness Centers,** numerous smaller private instruction studios

The Beach and bike/run path

Running Trail linking South Bay residential communities

**Golf Range** 

Large High End Retail Centers

**Beach Volleyball Courts** 

Costco, Office Depot and other large warehouse retailers