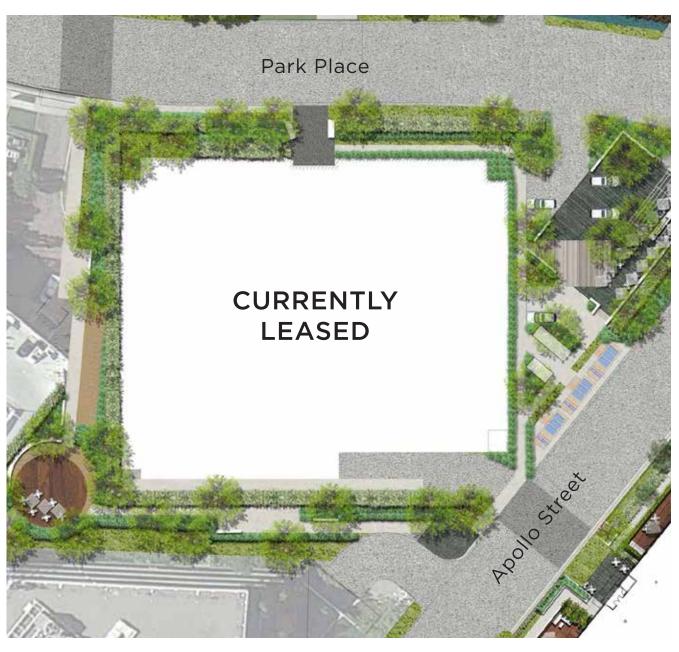

# 800 APOLLO

#### 800 APOLLO

**OVERVIEW** 

2 story office2 levels of on-site parking

**BUILDING RENTABLE** 195,000 rsf

**FLOOR SIZE** 47,500 rsf

**DIVISIBILITY** 7,800-95,000 rsf

**CEILING HEIGHT**14 ft clear

**OVERVIEW** 