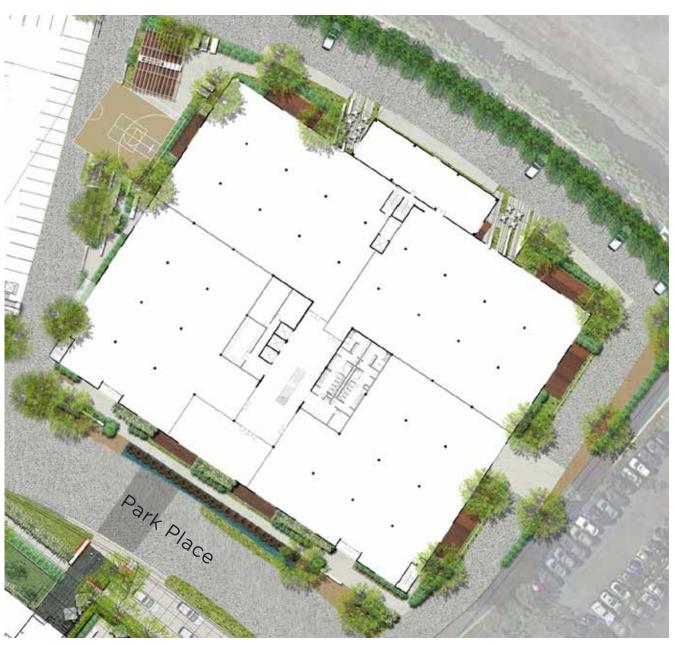

#### 800 APOLLO

**OVERVIEW** 

2 story office2 levels of on-site parking

**BUILDING RENTABLE** 195,000 rsf

**FLOOR SIZE** 47,500 rsf

**DIVISIBILITY** 7,800-95,000 rsf

**CEILING HEIGHT**14 ft clear

**OVERVIEW** 